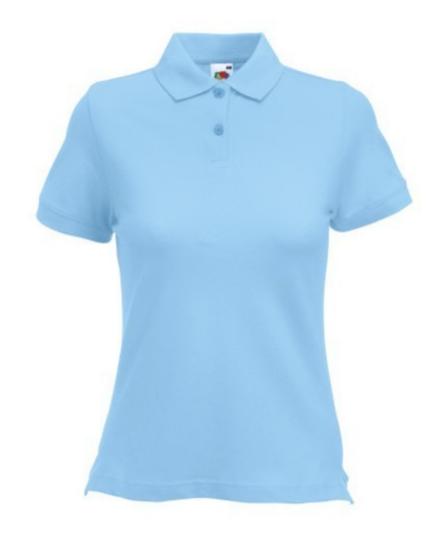

# FRUIT OF THE LOOM POLO LADY-FIT, WOMEN'S POLO SHIRT,

#### **Basic informations**

Size: M

Package: 36 Length: 49 Width: 34 Height: 22 Size: M

Color: Sky blue

## Specification

Fruit Of The Loom Lady-Fit Polo, Women's Polo Shirt, Sky Blue M, 97% Cotton, 3% Elastin, 220gm / m2, Round Neck, Fine Weave, Modern Collar Shirt, Customized